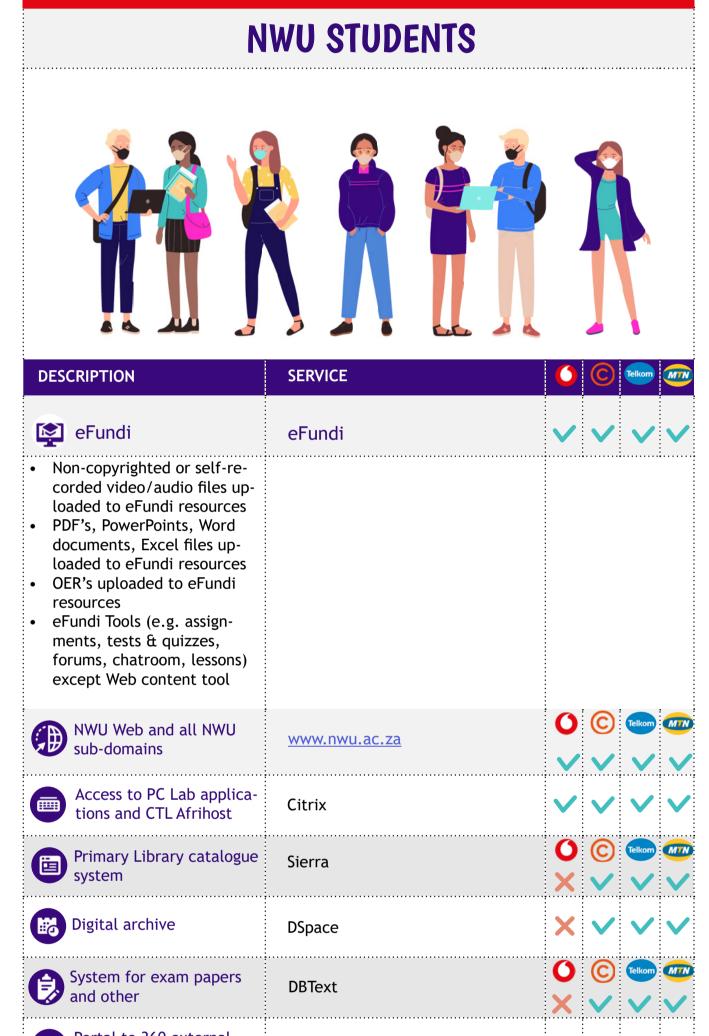

### **ZERO-RATED SERVICES AT NWU**

### 

What does zero-rated mean?

It entails access to certain internet sites/services without any financial or data cost. Legend to the Zero-rated service table:

I = no data cost (Zero-rated).

 $\mathbf{X}$  = the use of this service will have associated data costs.

THE FOLLOWING SERVICES ARE AVAILABLE AS ZERO-RATED AND IS ONLY APPLICABLE FOR THE FOUR MENTIONED SERVICE PROVIDERS.

You need a small amount of data in order to authenticate to most of these services. Fortunately, you do not need any data to authenticate to, or access eFundi.

#### THE FOLLOWING INFORMATION IS SUBJECT TO CHANGE AT ANY TIME.

| • | Portal to 360 external |  |
|---|------------------------|--|
| Ē | databasis              |  |

Subject guides and

Videos of lectures

database lists

Library subscription resources

Opencast (Lecture capturing)

#### LibGuides

# captures at NWU