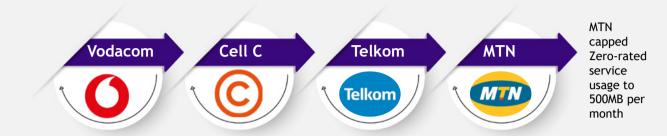

THE FOLLOWING SERVICES ARE AVAILABLE AS ZERO-RATED AND IS ONLY APPLICABLE FOR THE FOUR MENTIONED SERVICE PROVIDERS.

You need a small amount of data in order to authenticate to most of these services. Fortunately, you do not need any data to authenticate to, or access eFundi.