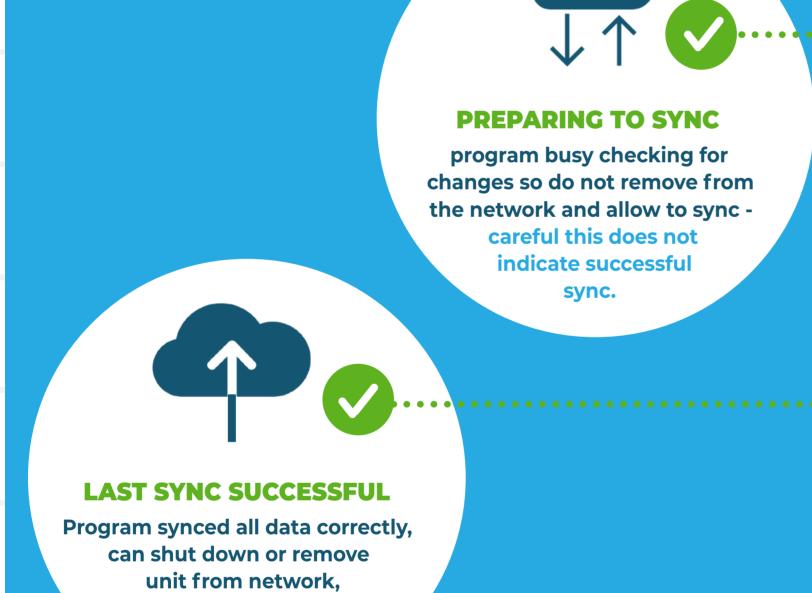

# **GOOD ONLINE PRACTICES:**

WHAT DO THE GREEN, YELLOW AND RED SYNCING STATES MEAN?

## **IMPORTATNT**

Nextcloud will interrupt the sync when the last two error states were detected and not continue syncing until resolved; please

people and shared with you in these cases contact the data owner or remove the sync to fix the error.

check the sync state regularly to ensure healthy cloud syncing also, keep in mind the error state might be data owned by other

Communication & Collaboration | Nextcloud