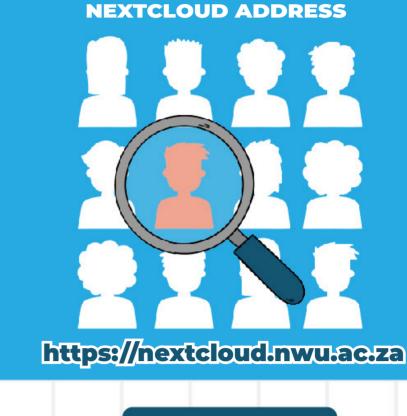

# The information is accessible at http://services.nwu.ac.za/it-service-catalogue/nextcloud CONTENT

- 2. Login and overview (Video 01:01)
- 3. Creating files and folders (Video 02:22) 4. Using OnlyOffice (Video 01:55)
- 5. Undo and redo (Video 01:53)