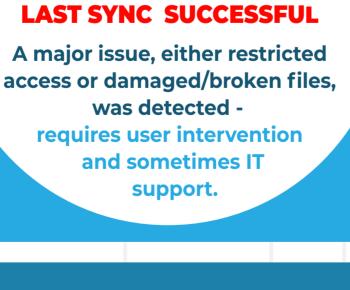

# **GOOD ONLINE PRACTICES:**

WHAT DO THE GREEN, YELLOW AND RED SYNCING STATES MEAN?

## **IMPORTATNT**

Nextcloud will interrupt the sync when the last two error states were detected and not continue syncing until resolved; please

people and shared with you in these cases contact the data owner or remove the sync to fix the error.