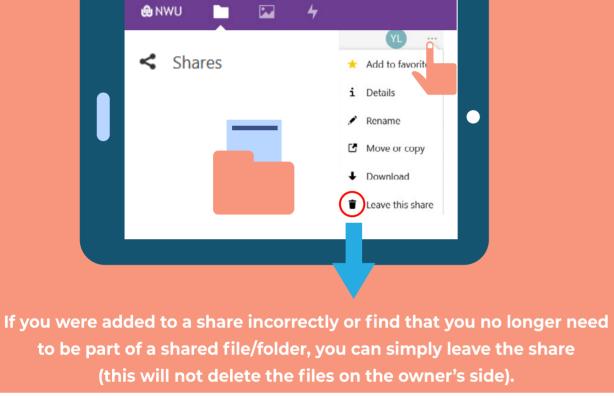

## Nextcloud has a delete files sec-

tion on the left-hand side cor-

"DISAPPEARING FILES"

ner; frequently check to see if your "disappearing files" have not ended up in there (available in your browser only).

your data is saved to the cloud.

to keep.

mismatches -

requires user intervention to choose what

THE FOLLOWING

NOTE

**BEWARE OF** 

. . .