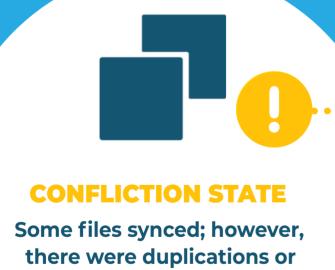

# **GOOD ONLINE PRACTICES:**

WHAT DO THE GREEN, YELLOW AND RED SYNCING STATES MEAN?

your data is saved to the cloud.

to keep.

mismatches -

requires user intervention to choose what

THE FOLLOWING

NOTE

**BEWARE OF** 

. . .