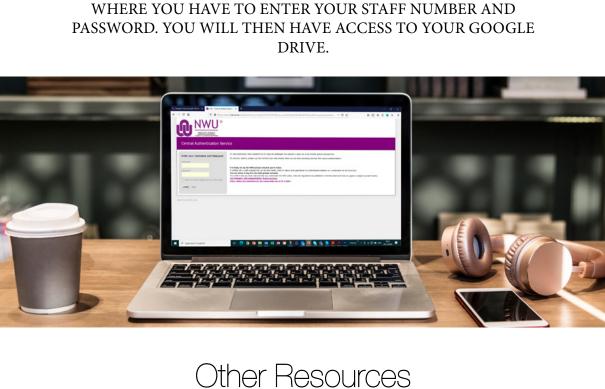

### 1. OPEN A WEB BROWSER

Link to this service

5. YOU WILL BE RE-DIRECTED TO THE NWU CAS WEB PAGE

Read more about the use of Google drive.

**VISIT THIS PAGE** https://www.google.com/drive/

KEEP THIS IN MIND