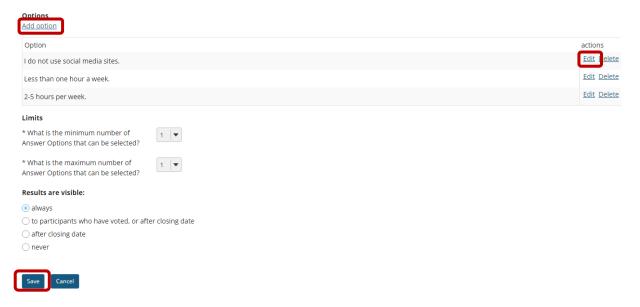

5. Add the first response, then click **Save and Add options** to add more possible responses. Repeat this step until you have all the options that you need. When you are done, click **Save**.

III POLLS

6. Click the Edit link to review your options or add more options, should you wish to do so. If you are done, click Save.