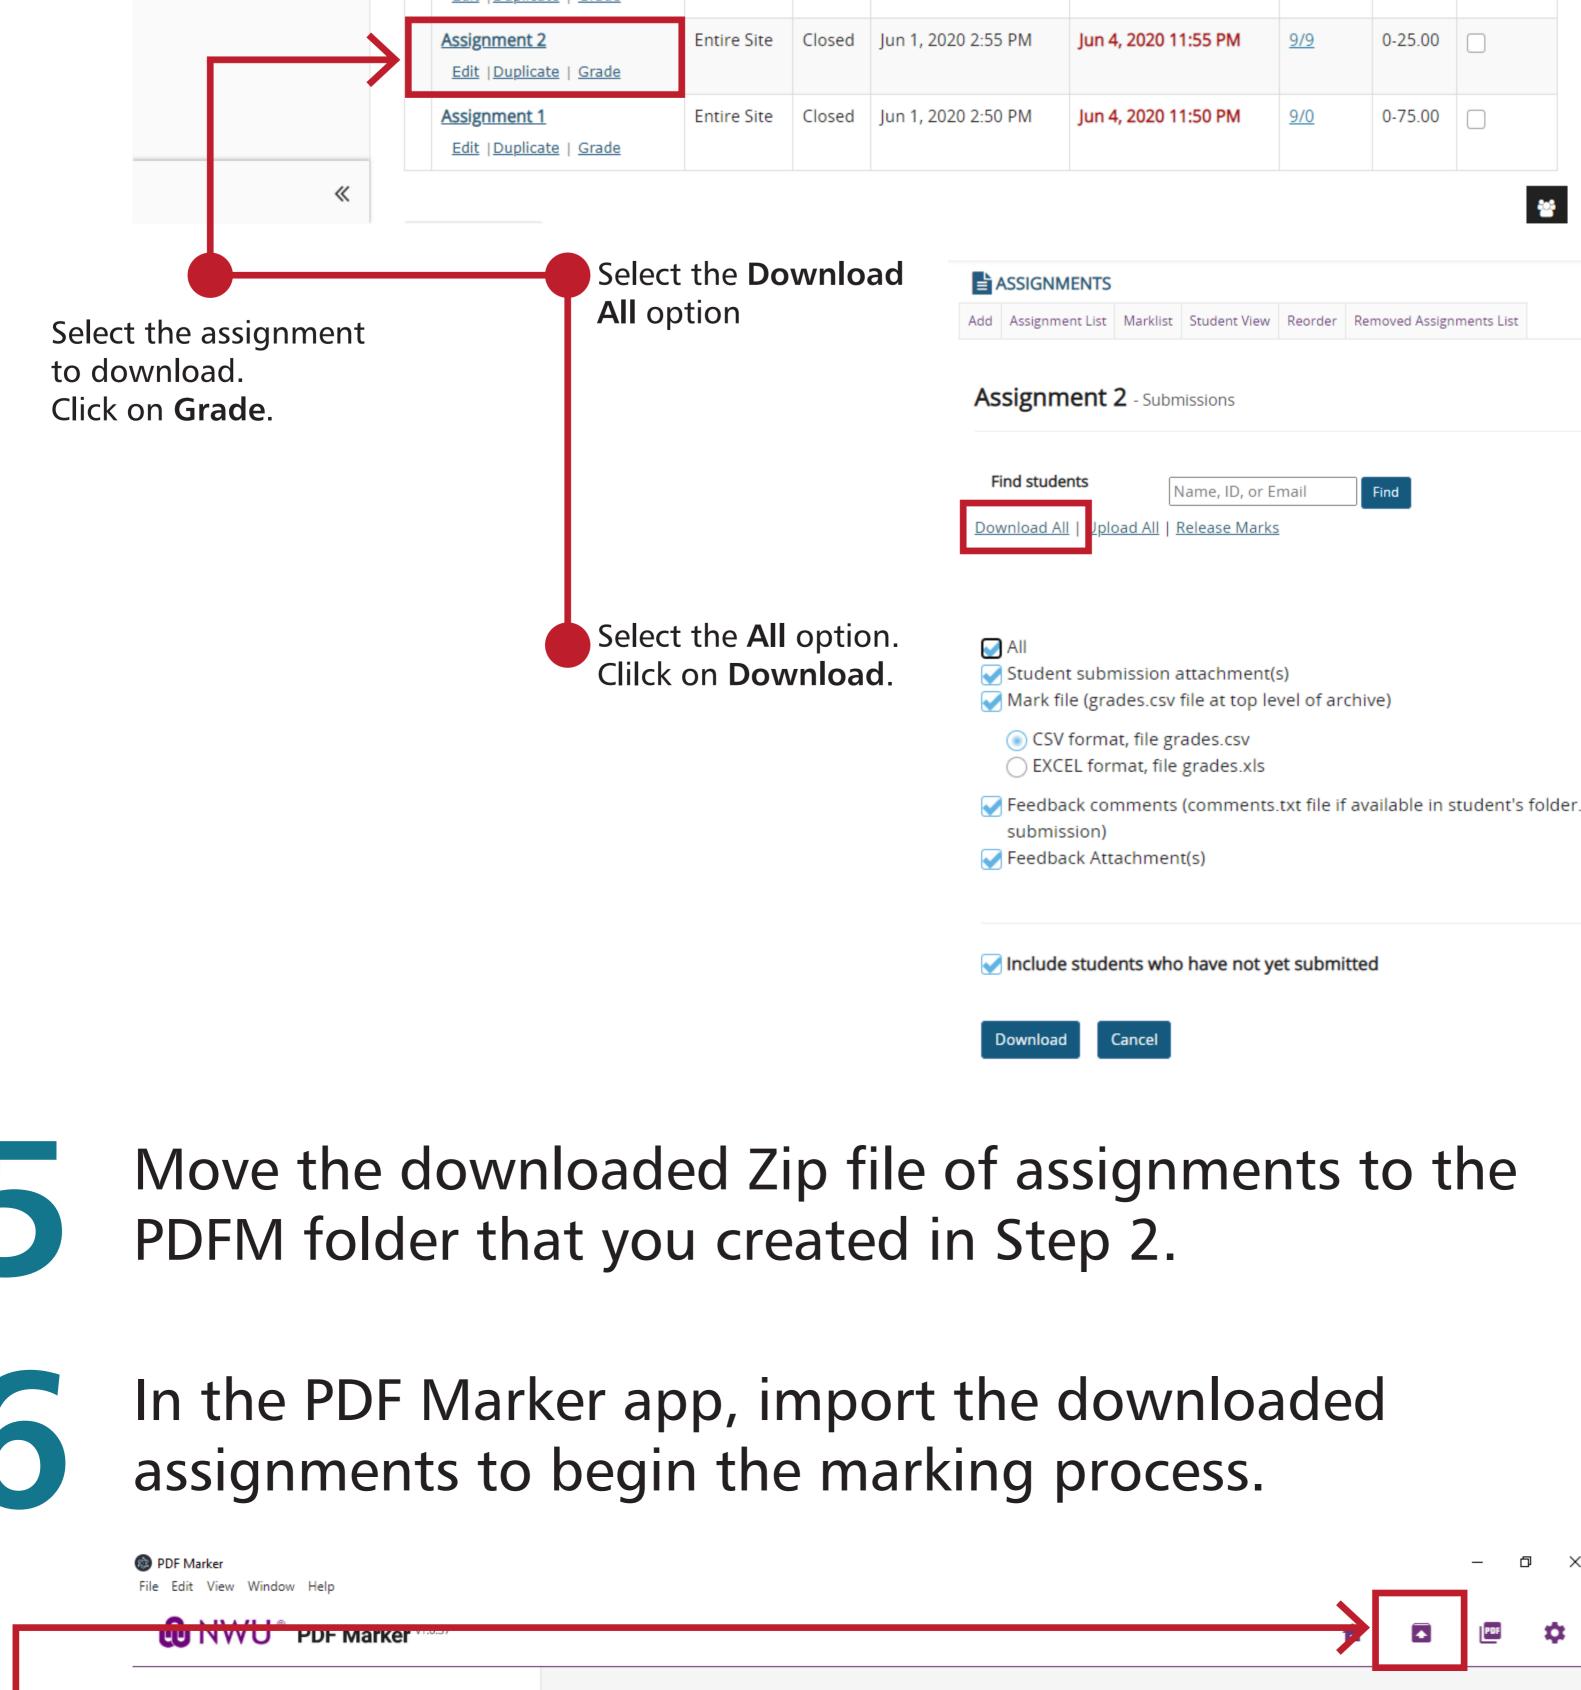

92 000

Mark the assignment with the

various tools available.

Edit | Duplicate | Grade Entire Site Jun 1, 2020 2:55 PM Jun 4, 2020 11:55 PM 0-25.00 Assignment 3 Closed Edit | Duplicate | Grade Entire Site Jun 1, 2020 2:55 PM Jun 4, 2020 11:55 PM 9/9 Assignment 2 Closed Edit | Duplicate | Grade

Entire Site

Entire Site

Rubric No Rubric Select Rubric

Assignment Name \*

Submit

Assignment 2\_20200610110459

Import from a zip file

Assignment 2\_20200610110459.zip

G

Assignment 2

Click on the Import Zip from default LMS

Test, Test(s12)

> Test, Test(s4)

Test, Test(s5)

> Test, Test(s6)

> Test, Test(s7)

After you have marked the assignments of all your students, you can finalise and export to a zip folder. PDF Marker File Edit View Window Help

•

View Assignment List