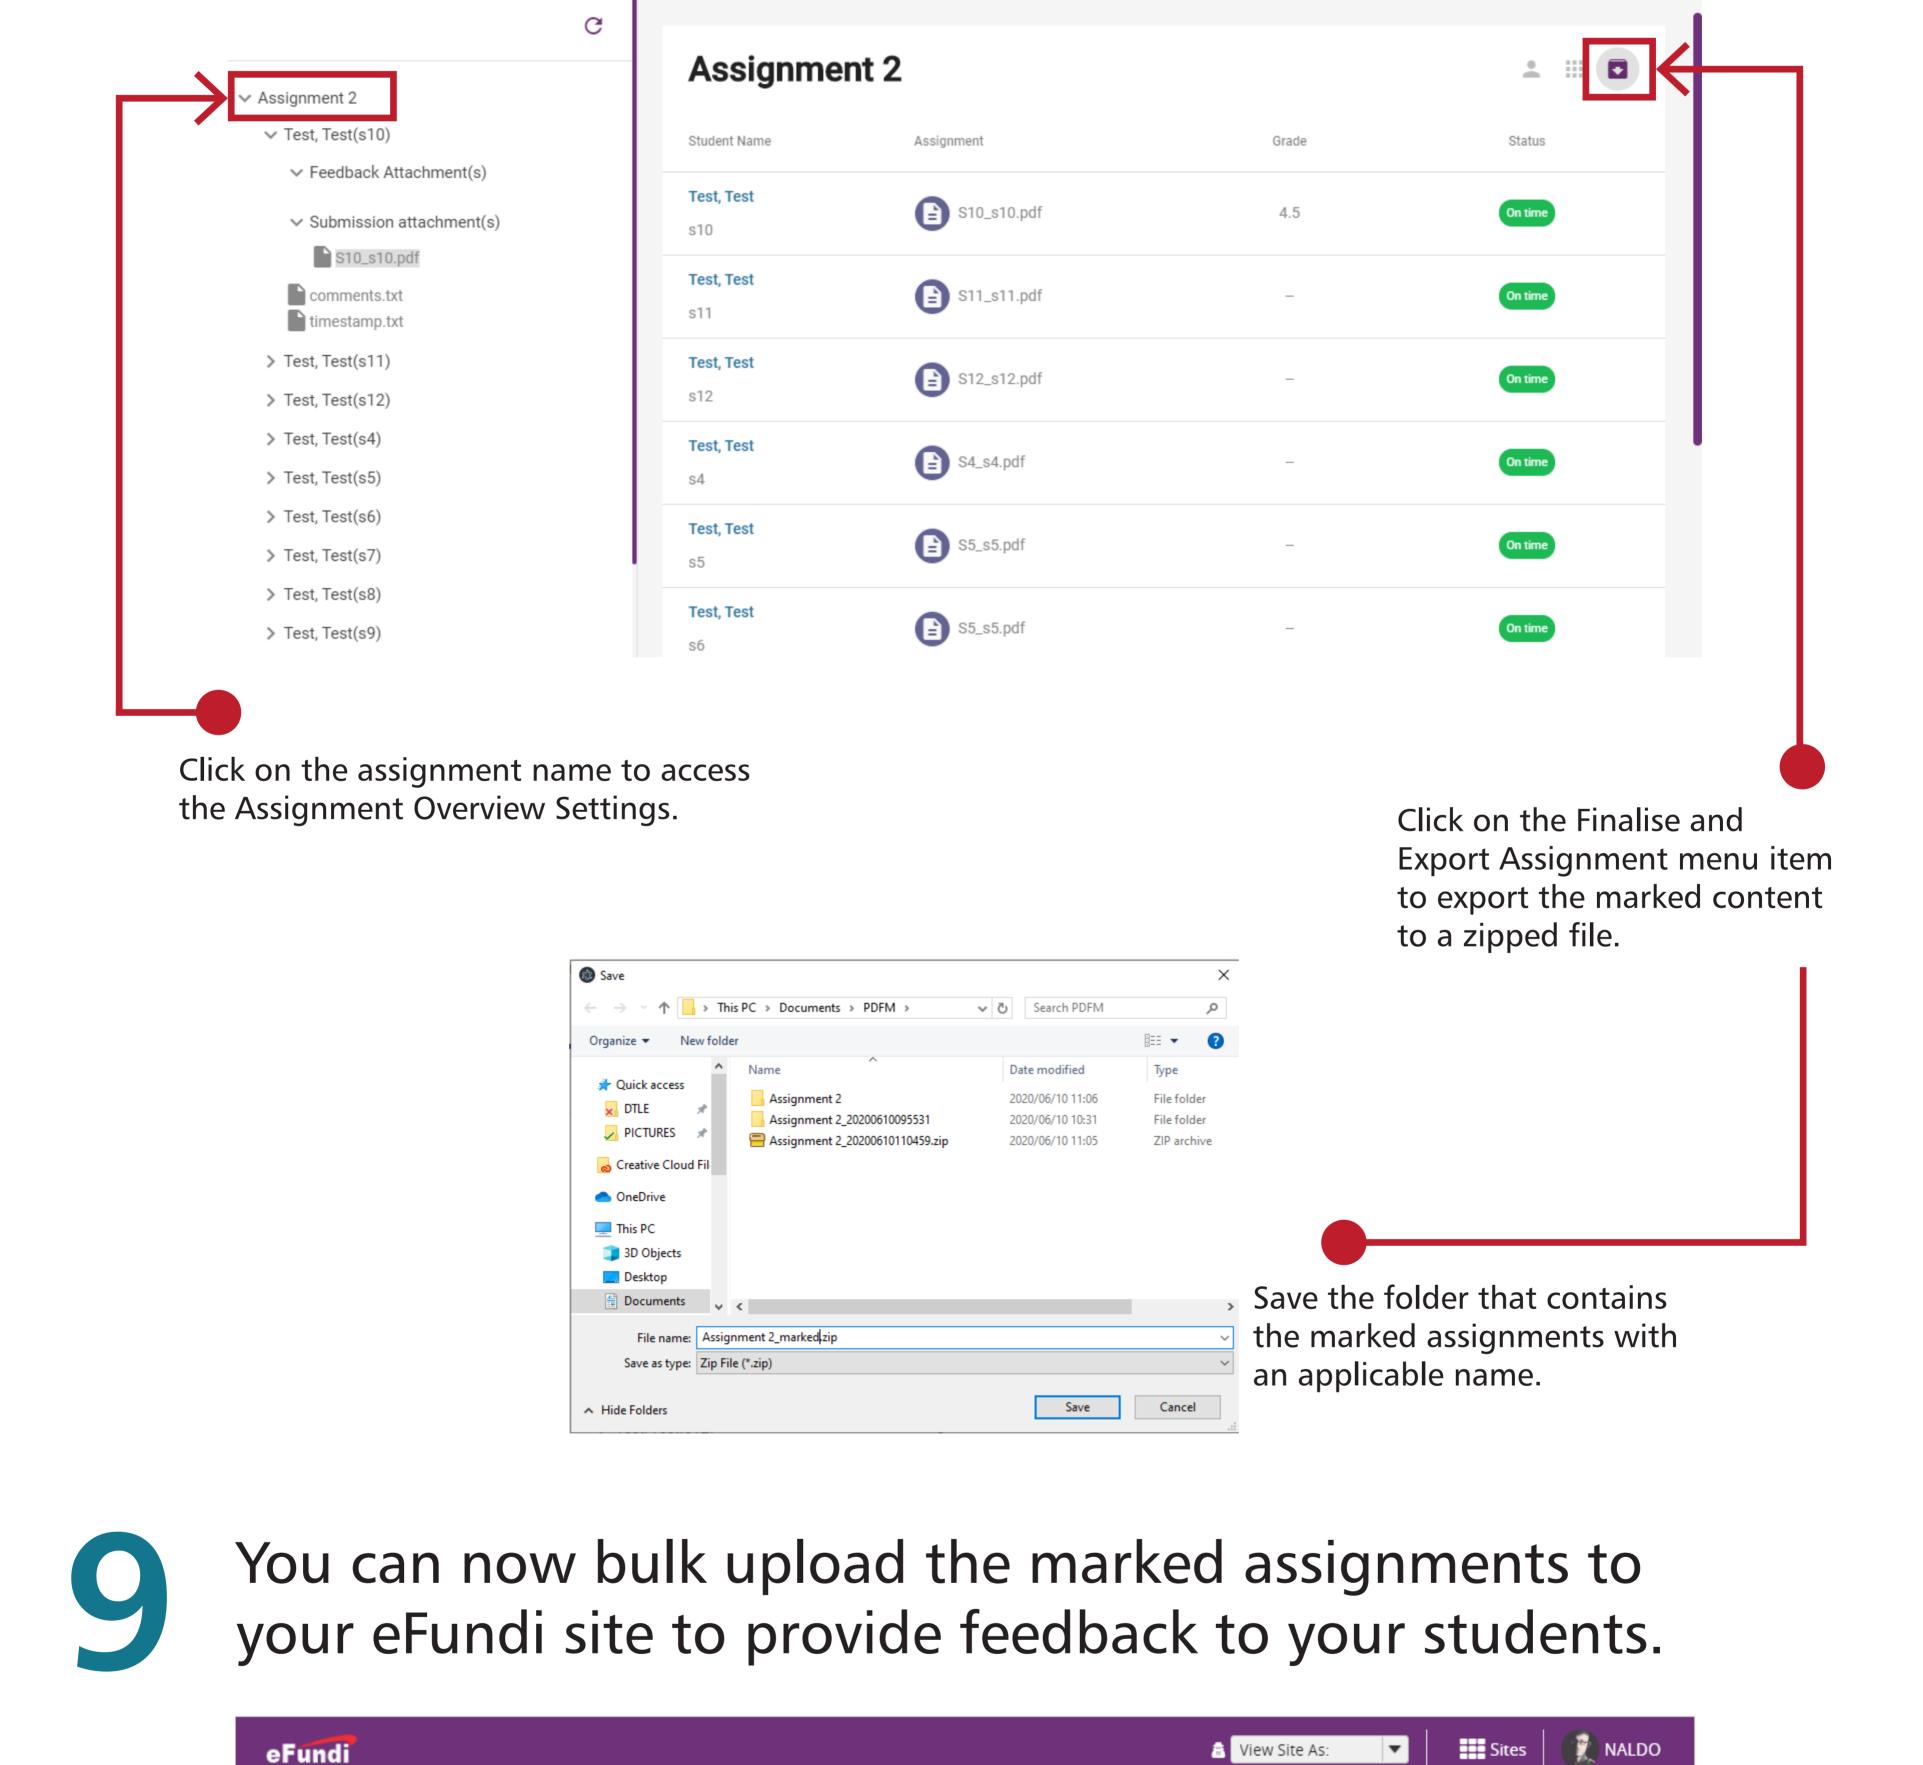

After you have marked the assignments of all your students, you can finalise and export to a zip folder. PDF Marker File Edit View Window Help

•

View Assignment List