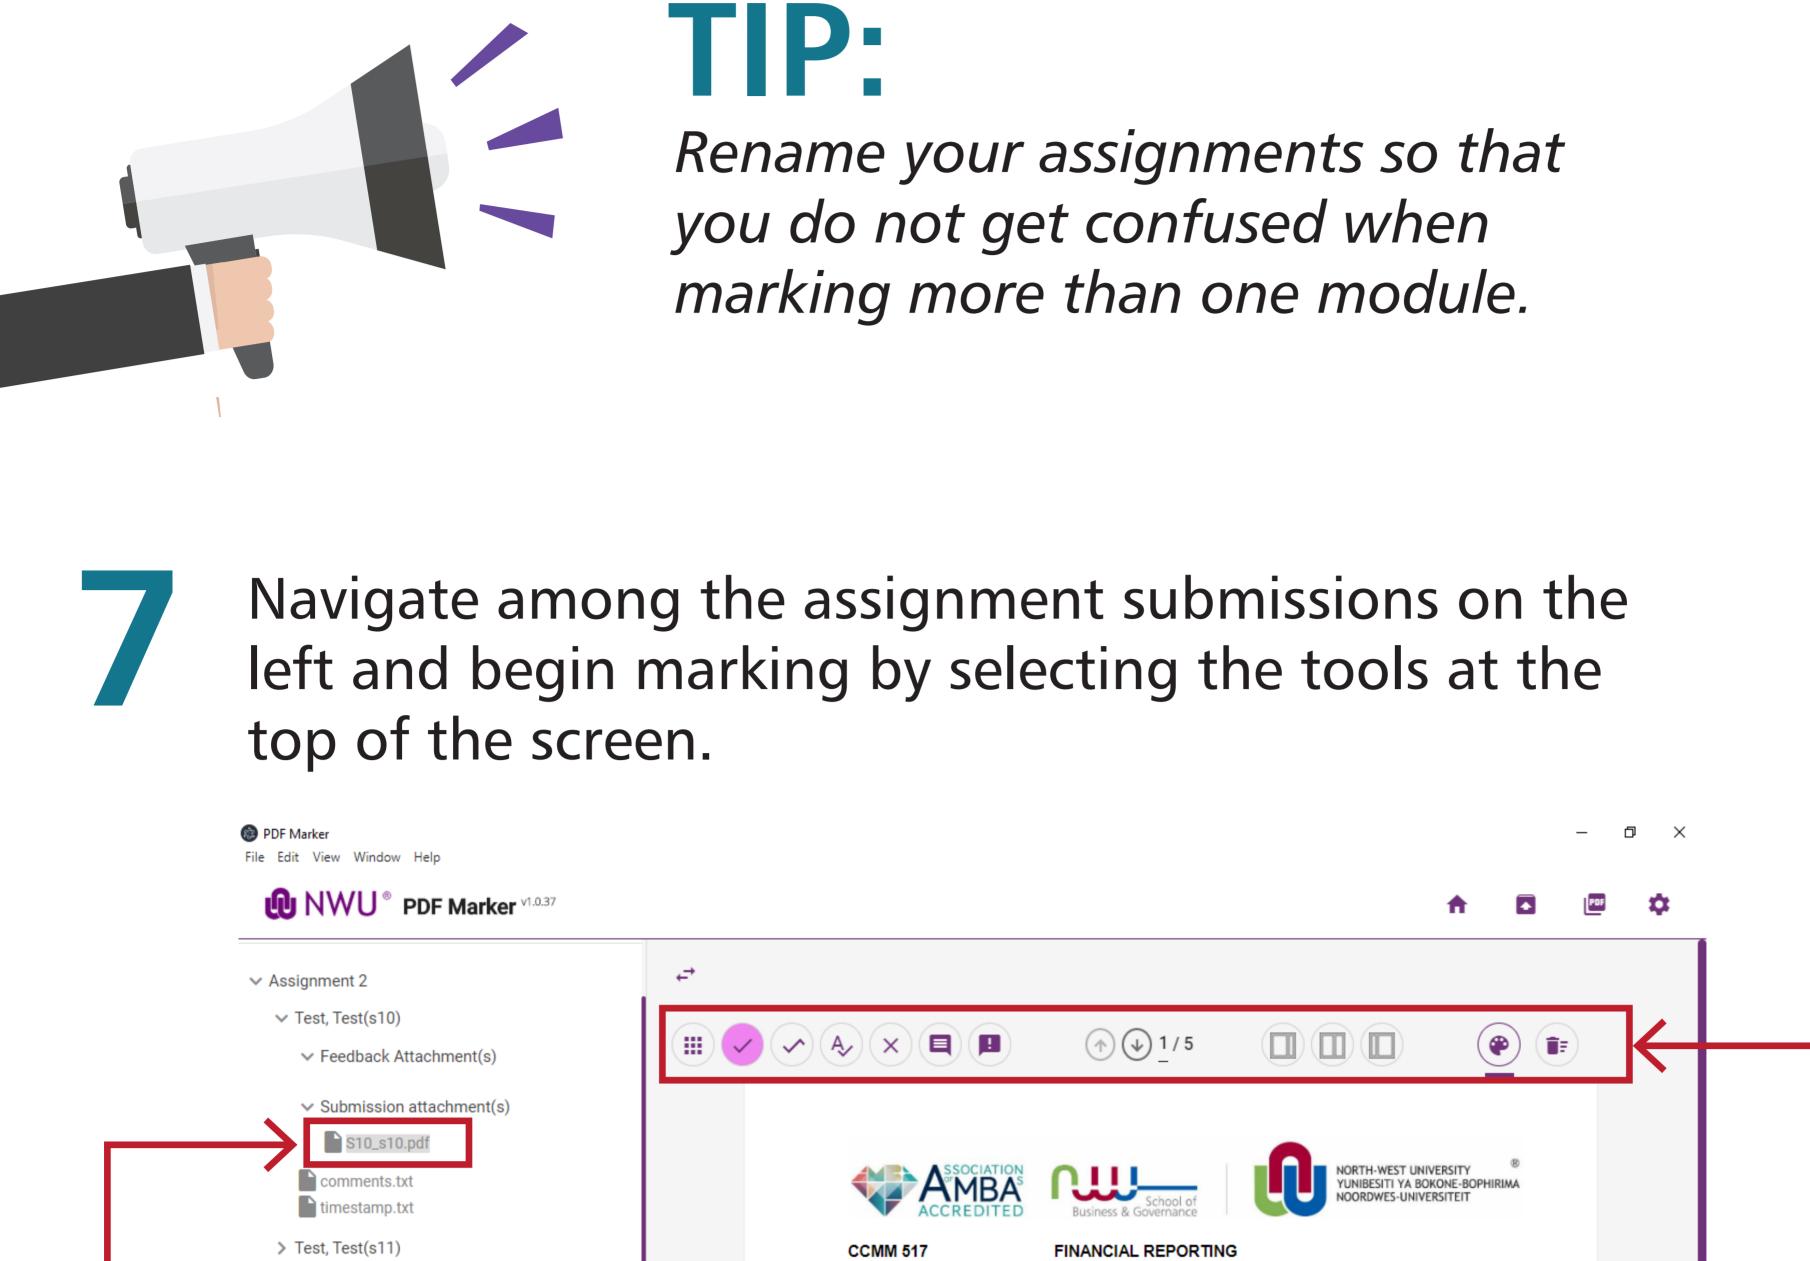

> Test, Test(s8)

> Test, Test(s9)

grades.csv

1 Assignment 2 (2)

Select the assignment to mark by

navigating among the submissions.

NWU® PDF Marker v1.0.37

Statistics