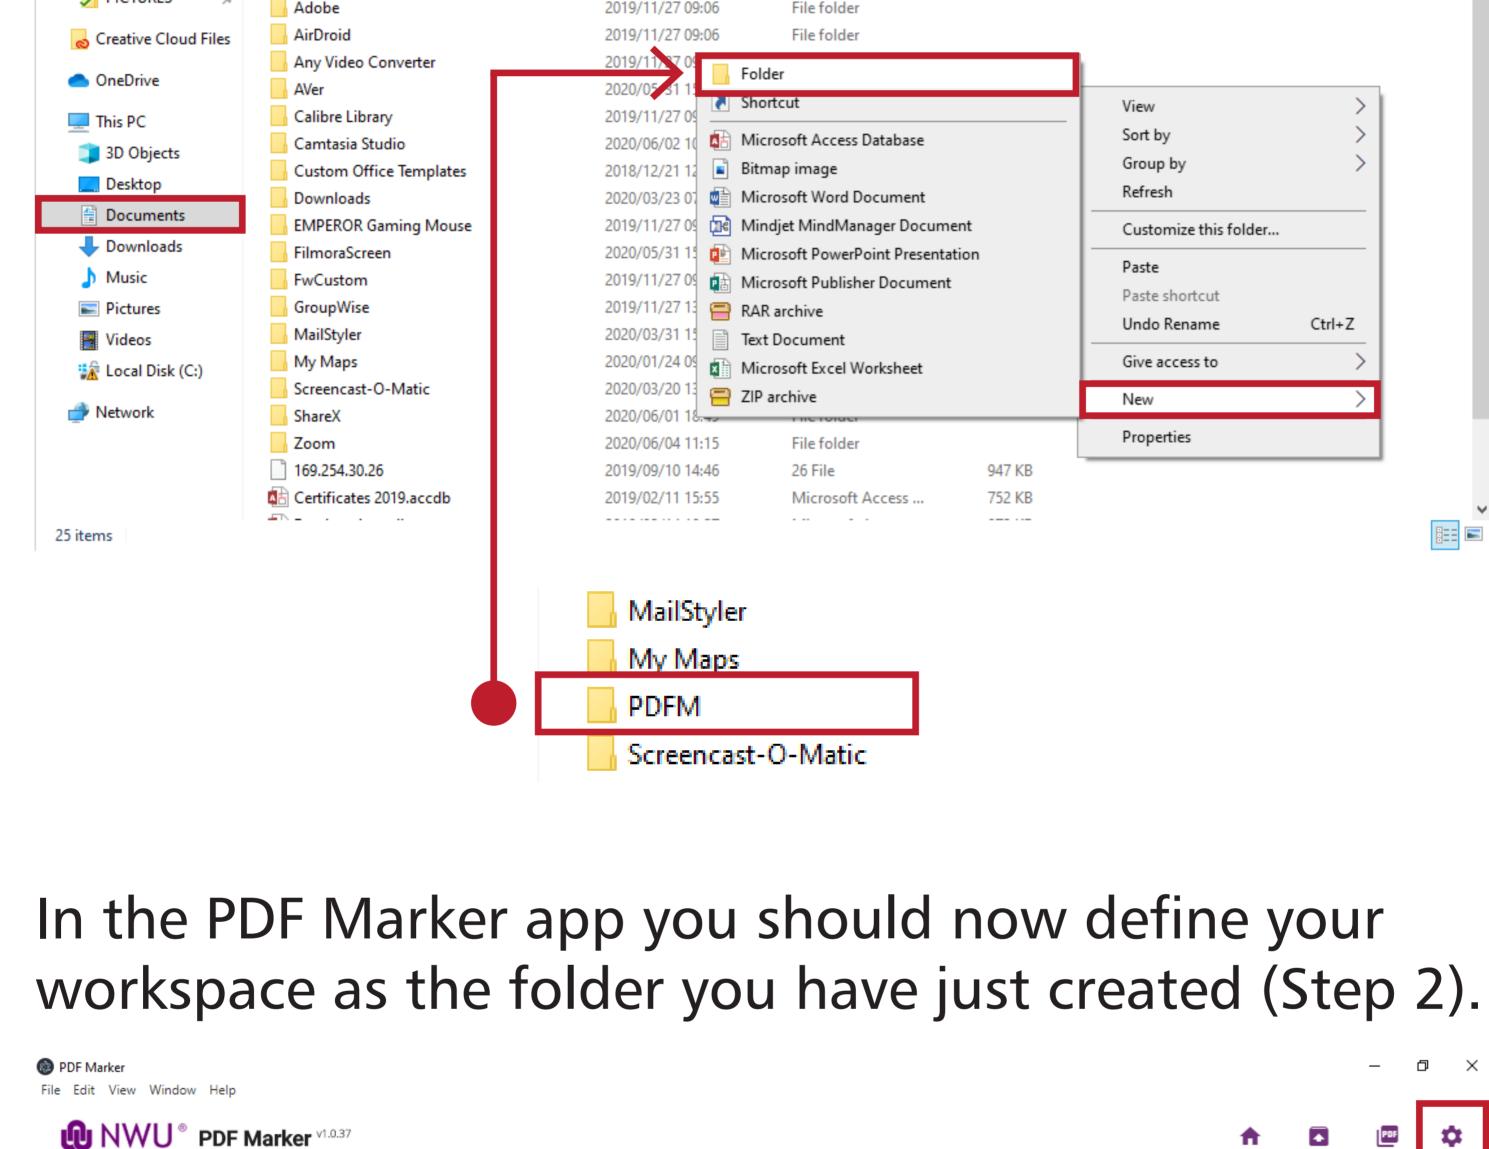

□ Documents

♦ Code () Issues () Pull requests () Actions (III Projects () Security () III Insights Be notified of new releases Create your free GitHub account today to subscribe to this repository for new releases and build software alongside 50 million developers. Latest release 1.0.37 ♥ v1.0.37 wandit released this on Apr 23 cf7fe66 Compare ▼ NAM-218 PDF Marker - PDF export error > investigate the cause ▼ Assets 5 (1) latest.yml 351 Bytes pdf-marker-Setup-1.0.37.exe 93.9 MB Right click on the downloaded file and select Run as Administrator. Follow the installation prompts to download the PDF Marker tool to your computer. On your computer navigate to your **Documents** folder. Create a new folder titled "PDFM" (right click > New > Folder)

This PC > Documents > Search Documents 🔎 Size Date modified Type Quick access ActivePresenter 2020/05/30 19:06 File folder DTLE File folder ActivePresenter Templates 2020/05/31 16:12 PICTURES

Settings Assignment 2 Assignment 2 (2) C:\Users\22360174\Documents\PDFM