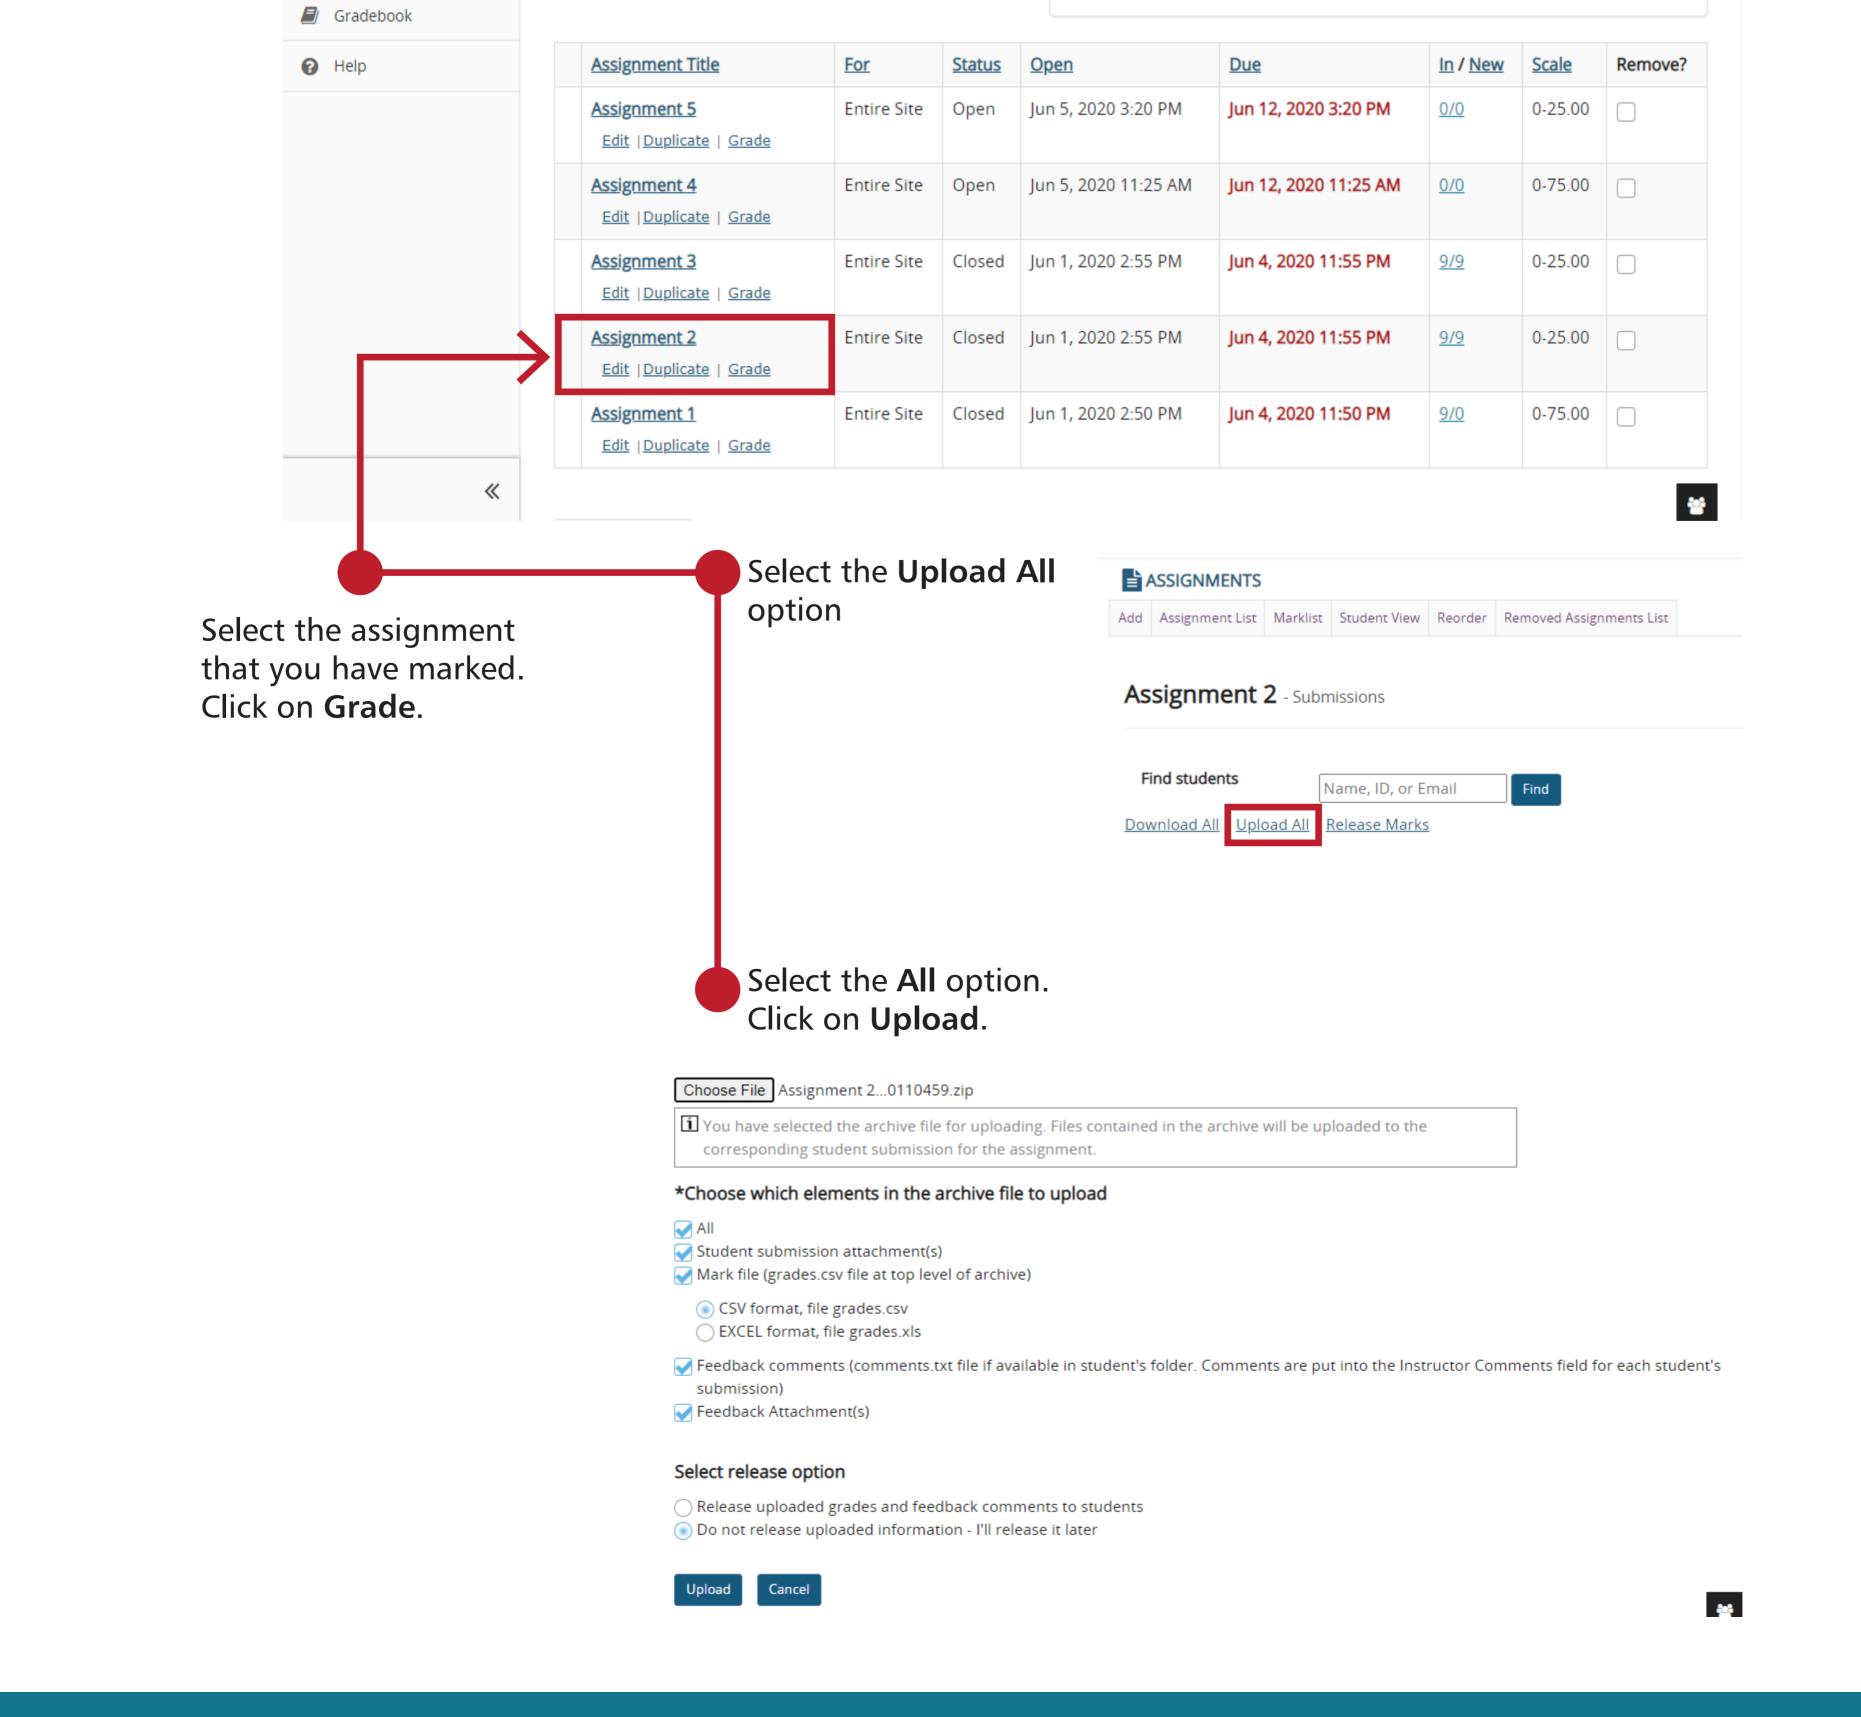

92 000

Mark the assignment with the

various tools available.

Edit | Duplicate | Grade Entire Site Jun 1, 2020 2:55 PM Jun 4, 2020 11:55 PM 0-25.00 Assignment 3 Closed Edit | Duplicate | Grade Entire Site Jun 1, 2020 2:55 PM Jun 4, 2020 11:55 PM 9/9 Assignment 2 Closed Edit | Duplicate | Grade