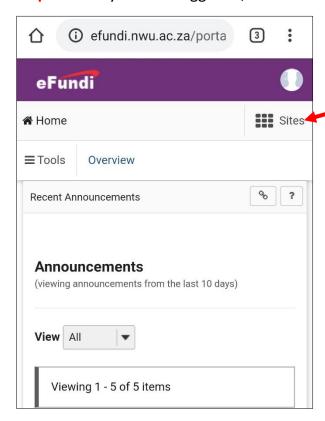

## When using a cellphone

**Step 1:** Open your internet browser and type in *efundi.nwu.ac.za*.

**Step 2**: Once you reach the landing page, click on *Login* and use your credentials to log in.

Step 3: Once you have logged in, click on Sites.