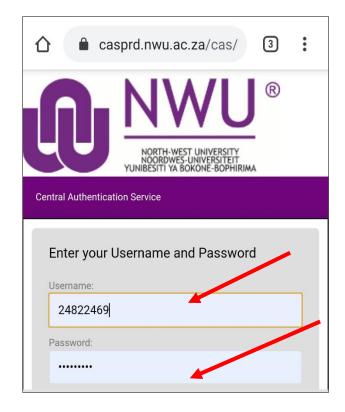

## When using a cellphone

**Step 1:** Open your internet browser and type in *efundi.nwu.ac.za*.

**Step 2**: Once you reach the landing page, click on *Login* and use your credentials to log in.

Step 3: Once you have logged in, click on Sites.