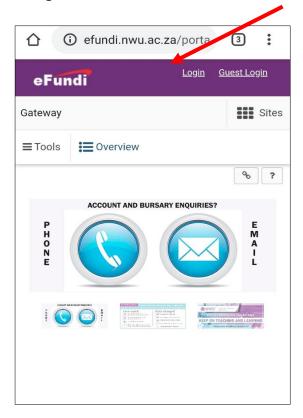

## When using a cellphone

**Step 1:** Open your internet browser and type in *efundi.nwu.ac.za*.

**Step 2**: Once you reach the landing page, click on *Login* and use your credentials to log in.

Step 3: Once you have logged in, click on Sites.