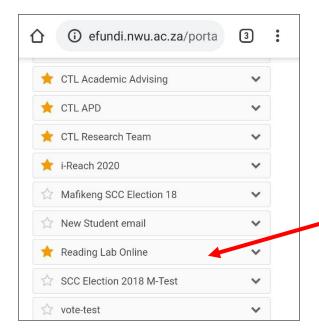

Step 4: In your list of sites locate: Reading Lab Online

Step 5: Click on Tools and select Course material from the drop-down menu

**Step 6:** Select 'Module Information' button to get more information about the reading component as well as administration. Select the 'How to use this eFundi page' button for more information about navigating the Reading Lab Online Page.