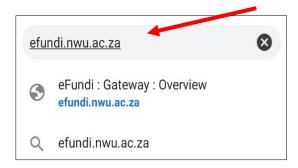

## When using a cellphone

**Step 1:** Open your internet browser and type in *efundi.nwu.ac.za*.

**Step 2**: Once you reach the landing page, click on *Login* and use your credentials to log in.

Step 3: Once you have logged in, click on Sites.