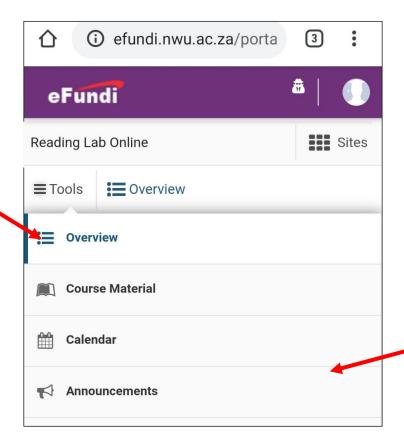

Step 4: In your list of sites locate: Reading Lab Online

Step 5: Click on Tools and select Course material from the drop-down menu

**Step 6:** Select 'Module Information' button to get more information about the reading component as well as administration. Select the 'How to use this eFundi page' button for more information about navigating the Reading Lab Online Page.