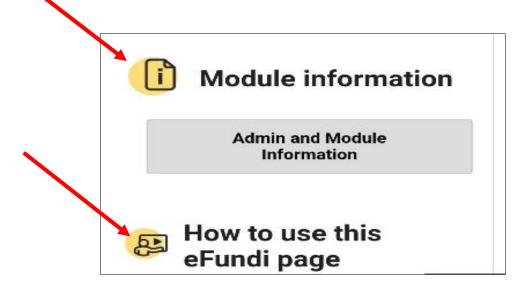

Step 4: In your list of sites locate: Reading Lab Online

Step 5: Click on Tools and select Course material from the drop-down menu

**Step 6:** Select 'Module Information' button to get more information about the reading component as well as administration. Select the 'How to use this eFundi page' button for more information about navigating the Reading Lab Online Page.